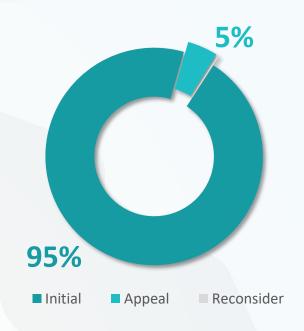

## **Classification / Degree of Litigation**

| Classification               | Initial | Appeal | Reconsider |  |  |
|------------------------------|---------|--------|------------|--|--|
| Zakat                        | 21,925  | 1,144  | 56         |  |  |
| Income Tax                   | 2,010   | 120    | 8          |  |  |
| Withholding Tax              | 1,153   | 50     | 4          |  |  |
| Mixed Tax                    | 2,880   | 288    | 8          |  |  |
| VAT                          | 18,423  | 609    | 48         |  |  |
| Excise Tax                   | 136     | 0      | 0          |  |  |
| Real Estate Transactions Tax | 124     | 0      | 0          |  |  |
| Total                        | 46,651  | 2,211  | 124        |  |  |
|                              |         |        |            |  |  |