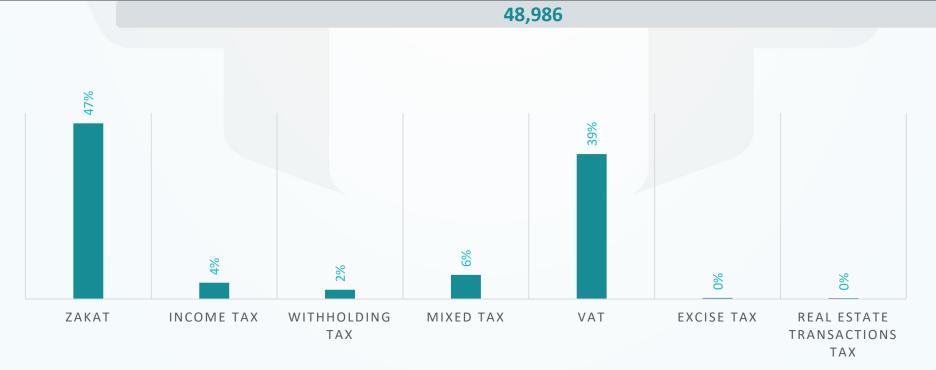

## **Classification / Degree of Litigation**

| Classification               | Initial | Appeal | Reconsider |  |  |
|------------------------------|---------|--------|------------|--|--|
| Zakat                        | 21,925  | 1,144  | 56         |  |  |
| Income Tax                   | 2,010   | 120    | 8          |  |  |
| Withholding Tax              | 1,153   | 50     | 4          |  |  |
| Mixed Tax                    | 2,880   | 288    | 8          |  |  |
| VAT                          | 18,423  | 609    | 48         |  |  |
| Excise Tax                   | 136     | 0      | 0          |  |  |
| Real Estate Transactions Tax | 124     | 0      | 0          |  |  |
| Total                        | 46,651  | 2,211  | 124        |  |  |
|                              |         |        |            |  |  |

48,986

| Classification                  | Tax<br>Assessment | Return Tax<br>Assessment | Tax Assessment – Discretion | Tax<br>Assessment -<br>Accounts | Tax Assessment & Fine | Tax Return<br>Requests | Tax<br>Return | Tax Return<br>& Re-evaluation | Tax Return<br>& Fine | Fine  | Fine for<br>late Tax<br>Return | Fine for<br>Tax Evasion | Fine for<br>Non-Registry |
|---------------------------------|-------------------|--------------------------|-----------------------------|---------------------------------|-----------------------|------------------------|---------------|-------------------------------|----------------------|-------|--------------------------------|-------------------------|--------------------------|
| Zakat                           | 0                 | 0                        | 8,911                       | 14,211                          | 0                     | 0                      | 0             | 0                             | 0                    | 3     | 0                              | 0                       | 0                        |
| Income Tax                      | 432               | 0                        | 0                           | 0                               | 1,306                 | 0                      | 0             | 1                             | 0                    | 399   | 0                              | 0                       | 0                        |
| Withholding Tax                 | 0                 | 0                        | 0                           | 0                               | 0                     | 0                      | 130           | 0                             | 1,035                | 42    | 0                              | 0                       | 0                        |
| Mixed Tax                       | 1,182             | 0                        | 0                           | 1                               | 1,492                 | 0                      | 143           | 0                             | 337                  | 21    | 0                              | 0                       | 0                        |
| VAT                             | 0                 | 0                        | 0                           | 1                               | 1                     | 780                    | 0             | 2,460                         | 5,517                | 9,035 | 298                            | 69                      | 919                      |
| Excise Tax                      | 0                 | 0                        | 0                           | 0                               | 0                     | 0                      | 0             | 33                            | 23                   | 76    | 0                              | 1                       | 3                        |
| Real Estate<br>Transactions Tax | 0                 | 24                       | 0                           | 0                               | 0                     | 76                     | 0             | 0                             | 0                    | 24    | 0                              | 0                       | 0                        |
| Total                           | 1,614             | 24                       | 8,911                       | 14,213                          | 2,799                 | 856                    | 273           | 2,494                         | 6,912                | 9,600 | 298                            | 70                      | 922                      |